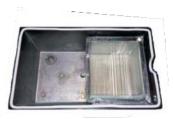

hone: 305-805-3700 Fax: 305-818-5976 email: gerry@cct-inc.com



# Mechanical Specification



# Package



| Packaging unit | Dimensions<br>(L *W * H) | Volume weight |
|----------------|--------------------------|---------------|
| 1pc / Box      | 400*220*165mm            | 4.25kg        |

# **Application**







2230 West 77th Street. Hialeah, FL 33016 Phone: 305-805-3700 Fax: 305-818-5976 email: gerry@cct-inc.com



## LED Retrofit for Wall Pack Fixtures

- How the fixture looks after the installation of the LED retrofit plate into a canopy fixture
- No wall pack cutting Fast Installation, No Leaks
- It has now been converted from a high energy consuming HID system to an energy saving LED, providing a green solution and allowing you to recycle and retrofit your existing fixture.









## **Typical Canopy Light Retrofit**



### Environment

### **Body Temperature**



Ta=25°C

Tc. Max: 58°C

| Working Temp.          | —20 ~ 45 °C               |
|------------------------|---------------------------|
| Working Humidity       | <80% RH, (non-condensing) |
| Storage Temp.,Humidity | —40~55℃,<90% RH           |

Cautions: No unventilated application

 $\diamond$  Application in enclosed fixtures may speed up lumen depreciation and shorten lamp life .  $^{ extstyle 1}$ 



# CCT LIGHTING SYSTEMS, INC A DIVISION OF CUSTOM CONTROL TECHNOLOGY. INC

2230 West 77th Street. Hialeah, FL 33016 Phone: 305-805-3700 Fax: 305-818-5976 email: gerry@cct-inc.com



## Luminaire Photometric Test Report

| DATA OF LAMP     |        | Imax(cd)           | 641.8  | S/MH(CO/180)     | 1.2