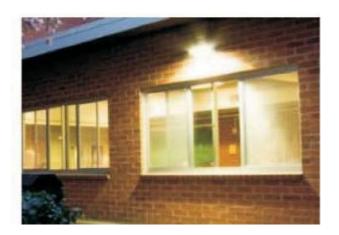

## LED Retrofit for Wall Pack Fixtures

- How the fixture looks after the installation of the LED retrofit plate into a canopy fixture
- No wall pack cutting Fast Installation, No Leaks
- It has now been converted from a high energy consuming HID system to an energy saving LED, providing a green solution and allowing you to recycle and retrofit your existing fixture.

## **Typical Canopy Light Retrofit**