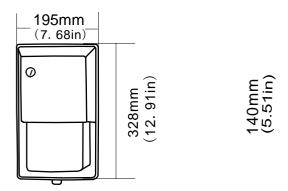

## **Technical Specifications**

| Rated Power                | 18W                                                                              |
|----------------------------|----------------------------------------------------------------------------------|
| Input Voltage              | 100-265VAC / 50-60Hz                                                             |
| Certificate                | CE ROSH                                                                          |
| PF                         | >0.95                                                                            |
| Power Efficiency           | >88%                                                                             |
| Beam Angle                 | 120°C                                                                            |
| Light Source/Count         | 70pcs 5630 SMD LED / Samsung LED                                                 |
| Lamp Base                  | 2 pin wires                                                                      |
| LED Luminous Efficiency    | >90lm/w                                                                          |
| Luminous Flux              | 1600 lm ±10%                                                                     |
| Color Temperature Standard | Warm White: 2,700 ~3,500 K Natural White: 4,000~5,000 K Cool White: 5,500~6,700K |
| Color Rendering Index(CRI) | Ra>80                                                                            |
| LED Emitter Life           | 50,000hours                                                                      |
| Replacement                | HPS 60W                                                                          |
| Applications               | Lighting building facades, loading areas, garages, custom applications, etc      |
| Operating Temperature      | - 40 ~ 45°C                                                                      |
| The Dimensions             | 328*195*140mm(L*W*H)                                                             |
| N. W                       | 3kg                                                                              |
| Packing                    | 1pc/Box                                                                          |
| Packing Size (L*W*H)       | 400 * 220 * 165 mm                                                               |

# Mechanical Specification