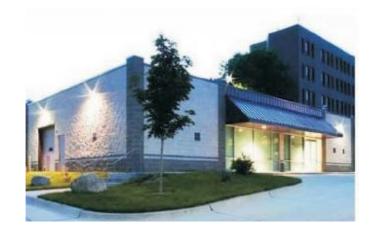

## LED Retrofit for Wall Pack Fixtures

- How the fixture looks after the installation of the LED retrofit plate into a canopy fixture
- No wall pack cutting Fast Installation, No Leaks
- It has now been converted from a high energy consuming HID system to an energy saving LED, providing a green solution and allowing you to recycle and retrofit your existing fixture.

## **Typical Canopy Light Retrofit**