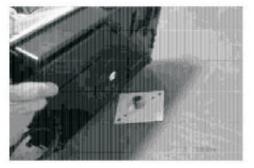

## LED Retrofit for Wall Pack Fixtures

- How the fixture looks after the installation of the LED retrofit plate into a canopy fixture
- No wall pack cutting Fast Installation, No Leaks
- It has now been converted from a high energy consuming HID system to an energy saving LED, providing a green solution and allowing you to recycle and retrofit your existing fixture.

## **Typical Canopy Light Retrofit**