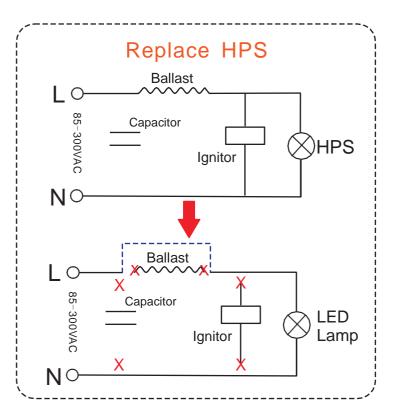

## **Technical Specifications**

| Rated Power                | 18W                                                                              |
|----------------------------|----------------------------------------------------------------------------------|
| Input Voltage              | 100-265VAC / 50-60Hz                                                             |
| Certificate                | CE ROSH                                                                          |
| PF                         | >0.95                                                                            |
| Power Efficiency           | >88%                                                                             |
| Beam Angle                 | 120°C                                                                            |
| Light Source/Count         | 70pcs 5630 SMD LED / Samsung LED                                                 |
| Lamp Base                  | 2 pin wires                                                                      |
| LED Luminous Efficiency    | >90lm/w                                                                          |
| Luminous Flux              | 1600 lm ±10%                                                                     |
| Color Temperature Standard | Warm White: 2,700 ~3,500 K Natural White: 4,000~5,000 K Cool White: 5,500~6,700K |
| Color Rendering Index(CRI) | Ra>80                                                                            |
| LED Emitter Life           | 50,000hours                                                                      |
| Replacement                | HPS 60W                                                                          |
| Applications               | Lighting building facades, loading areas, garages, custom applications, etc      |
| Operating Temperature      | - 40 ~ 45°C                                                                      |
| The Dimensions             | 328*195*140mm(L*W*H)                                                             |
| N. W                       | 3kg                                                                              |
| Packing                    | 1pc/Box                                                                          |
| Packing Size (L*W*H)       | 400 * 220 * 165 mm                                                               |