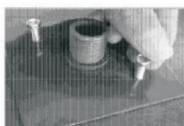

## LED Retrofit for Wall Pack Fixtures

- How the fixture looks after the installation of the LED retrofit plate into a canopy fixture
- No wall pack cutting Fast Installation, No Leaks
- It has now been converted from a high energy consuming HID system to an energy saving LED, providing a green solution and allowing you to recycle and retrofit your existing fixture.

## **Typical Canopy Light Retrofit**