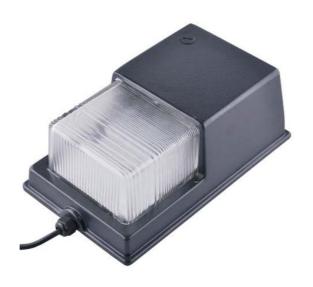

# LED Wall Pack Lamp 18W

Item No.: CCT-MWP-018

## **Product Features**

- Beam angle: 120 degrees
- Aluminum fins heat sinks is good for heat dissipation
- It's major to replace the conventional wall pack light
- Green, energy saving, long and reliable life of 50,000 hours
- No RF interference, No IR/UV radiation ,no mercury pollution
- ◆ Wide colour availability in degrees Kelvin(K),2700-6700K
- Streamline exterior design, beautiful appearance
- Environment friendly, energy saving (70~80%)
- Special circuit design, each LED work separately, avoiding the single broken LED influence problem