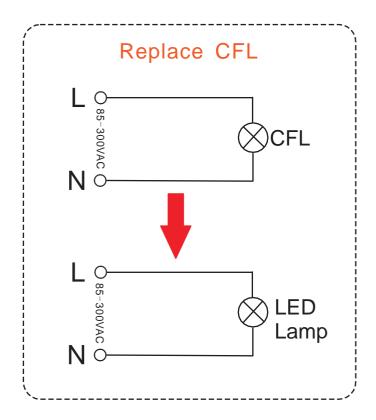

## **Technical Specifications**

| Rated Power                | 18W                                                                              |
|----------------------------|----------------------------------------------------------------------------------|
| Input Voltage              | 100-265VAC / 50-60Hz                                                             |
| Certificate                | CE ROSH                                                                          |
| PF                         | >0.95                                                                            |
| Power Efficiency           | >88%                                                                             |
| Beam Angle                 | 120°C                                                                            |
| Light Source/Count         | 70pcs 5630 SMD LED / Samsung LED                                                 |
| Lamp Base                  | 2 pin wires                                                                      |
| LED Luminous Efficiency    | >90lm/w                                                                          |
| Luminous Flux              | 1600 lm ±10%                                                                     |
| Color Temperature Standard | Warm White: 2,700 ~3,500 K Natural White: 4,000~5,000 K Cool White: 5,500~6,700K |
| Color Rendering Index(CRI) | Ra>80                                                                            |
| LED Emitter Life           | 50,000hours                                                                      |
| Replacement                | HPS 60W                                                                          |
| Applications               | Lighting building facades, loading areas, garages, custom applications, etc      |
| Operating Temperature      | - 40 ~ 45°C                                                                      |
| The Dimensions             | 328*195*140mm(L*W*H)                                                             |
| N. W                       | 3kg                                                                              |
| Packing                    | 1pc/Box                                                                          |
| Packing Size (L*W*H)       | 400 * 220 * 165 mm                                                               |