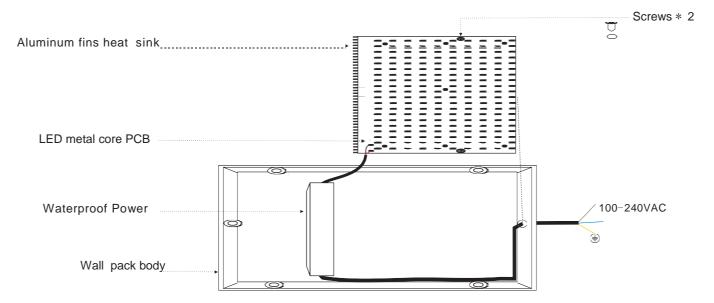

gerry@cct-inc.com



# Mechanical Specification



# Package



| Packaging unit | Dimensions<br>(L *W * H) | Volume weight |
|----------------|--------------------------|---------------|
| 1pc / Box      | 400*220*165mm            | 4.25kg        |

# **Application**







2230 West 77th Street. Hialeah, FL 33016 Phone: 305-805-3700 Fax: 305-818-5976 email: gerry@cct-inc.com



## LED Retrofit for Wall Pack Fixtures

- How the fixture looks after the installation of the LED retrofit plate into a canopy fixture
- No wall pack cutting Fast Installation, No Leaks
- It has now been converted from a high energy consuming HID system to an energy saving LED, providing a green solution and allowing you to recycle and retrofit your existing fixture.









## **Typical Canopy Light Retrofit**



### Environment

### **Body Temperature**



Ta=25°C

Tc. Max: 58°C

| Working Temp.          | —20 ~ 45 °C               |
|------------------------|---------------------------|
| Working Humidity       | <80% RH, (non-condensing) |
| Storage Temp.,Humidity | —40~55℃,<90% RH           |

Cautions: No unventilated application

 $\diamond$  Application in enclosed fixtures may speed up lumen depreciation and shorten lamp life .  $^{ extstyle 1}$ 



# CCT LIGHTING SYSTEMS, INC A DIVISION OF CUSTOM CONTROL TECHNOLOGY. INC

2230 West 77th Street. Hialeah, FL 33016 Phone: 305-805-3700 Fax: 305-818-5976 email: gerry@cct-inc.com



## Luminaire Photometric Test Report

| DATA OF LAMP     |        | Imax(cd)           | 641.8  | S/MH(CO/180)     | 1.28  |
|------------------|--------|----------