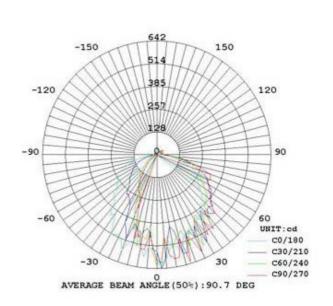

## Luminaire Photometric Test Report

| DATA OF LAMP     |        | Imax(cd)           | 641.8  | S/MH(CO/180)     | 1.28  |
|------------------|--------|--------------------|--------|------------------|-------|
| MODEL            |        | EFFICIENCY(%)      | 100.0  | S/MH(C90/270)    | 0.65  |
| NOMINAL POWER(W) | 16     | TOTAL FLUX(lm)     | 1516.5 | Voltage(V)       | 110.5 |
| RATED VOLTAGE(V) | 110    | EFFICIENCY(lm/W)   | 90.6   | Current(A)       | 0.152 |
| NOMINAL FLUX(lm) | 1516.5 | η up(%)            | 6.7    | Power (W)        | 16.73 |
| LAMPS QUANTITY   | 1      | η down(%)          | 93.3   | Power Factor(PF) | 0.993 |
| rest voltage(v)  | 110.6  | Effictive Flux(lm) | 1369.1 | EEI              | 0.166 |

#### LUMINOUS INTENSITY DISTRIBUTION

#### LUMINOUS INTENSITY DISTRIBUTION

2230 West 77th Street. Hialeah, FL 33016 Phone: 305-805-3700 Fax: 305-818-5976

email: gerry@cct-inc.com