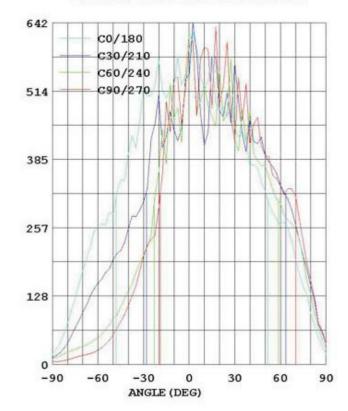

## Luminaire Photometric Test Report

| DATA OF LAMP     |        | Imax(cd)           | 641.8  | S/MH(CO/180)     | 1.28  |
|------------------|--------|--------------------|--------|------------------|-------|
| MODEL            |        | EFFICIENCY(%)      | 100.0  | S/MH(C90/270)    | 0.65  |
| NOMINAL POWER(W) | 16     | TOTAL FLUX(lm)     | 1516.5 | Voltage(V)       | 110.5 |
| RATED VOLTAGE(V) | 110    | EFFICIENCY(lm/W)   | 90.6   | Current(A)       | 0.152 |
| NOMINAL FLUX(lm) | 1516.5 | η up(%)            | 6.7    | Power (W)        | 16.73 |
| LAMPS QUANTITY   | 1      | η down(%)          | 93.3   | Power Factor(PF) | 0.993 |
| rest voltage(v)  | 110.6  | Effictive Flux(lm) | 1369.1 | EEI              | 0.166 |

#### LUMINOUS INTENSITY DISTRIBUTION

#### LUMINOUS INTENSITY DISTRIBUTION

2230 West 77th Street. Hialeah, FL 33016 Phone: 305-805-3700 Fax: 305-818-5976

email: gerry@cct-inc.com